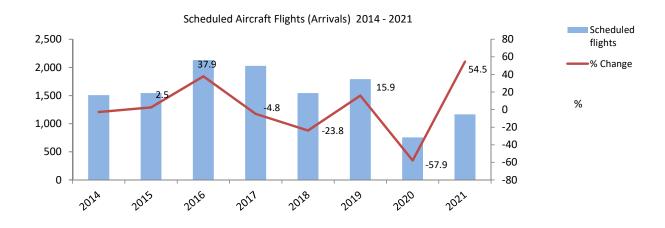

#### 6: Aircraft Arrivals

Table 6.01 Aircraft Arrivals, 2014 - 2021

| Total flights | Non-scheduled flights (i) | Scheduled flights | Year |
|---------------|---------------------------|-------------------|------|
| 1,837         | 330                       | 1,507             | 2014 |
| 1,881         | 336                       | 1,545             | 2015 |
| 2,484         | 354                       | 2,130             | 2016 |
| 2,435         | 408                       | 2,027             | 2017 |
| 1,926         | 381                       | 1,545             | 2018 |
| 2,192         | 401                       | 1,791             | 2019 |
| 1,145         | 391                       | 754               | 2020 |
| 1,634         | 469                       | 1,165             | 2021 |

#### Notes:

(i) Non-scheduled flights include commercial charters, business jets and light aircrafts.

(ii) The impact of the coronavirus (COVID-19) global pandemic on air travel is evident in 2020 and 2021.