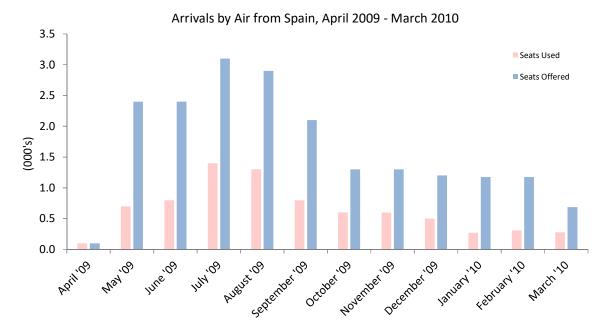

Table 2.08 Arrivals by Air from Spain (Scheduled Flights), 2008 - 2010

|           | Seats | Seats used (000's) |      | Seats o | ffered (0 | 000's) | Load factor (%) |      |      |  |
|-----------|-------|--------------------|------|---------|-----------|--------|-----------------|------|------|--|
|           | 2008  | 2009               | 2010 | 2008    | 2009      | 2010   | 2008            | 2009 | 2010 |  |
| lanuam.   | 0.2   |                    | 0.2  | 1 1     |           | 1.2    | 20 C            |      | 22.0 |  |
| January   | 0.3   | =                  | 0.3  | 1.1     | =         | 1.2    | 29.6            | =    | 23.0 |  |
| February  | 0.5   | -                  | 0.3  | 1.3     | -         | 1.2    | 36.0            | -    | 26.4 |  |
| March     | 0.5   | -                  | 0.3  | 1.3     | -         | 0.7    | 42.3            | -    | 40.5 |  |
| April     | 0.3   | 0.1                | -    | 1.1     | 0.1       | -      | 26.6            | 51.0 | -    |  |
| May       | 0.4   | 0.7                | -    | 1.3     | 2.4       | -      | 32.5            | 31.8 | -    |  |
| June      | 0.5   | 0.8                | -    | 1.0     | 2.4       | -      | 53.5            | 35.1 | -    |  |
| July      | 0.7   | 1.4                | -    | 1.1     | 3.1       | -      | 63.4            | 45.9 | -    |  |
| August    | 0.8   | 1.3                | -    | 1.4     | 2.9       | -      | 57.0            | 44.8 | _    |  |
| September | 0.6   | 0.8                | -    | 1.1     | 2.1       | -      | 49.7            | 38.8 | _    |  |
| October   | -     | 0.6                | -    | -       | 1.3       | -      | -               | 47.8 | _    |  |
| November  | -     | 0.6                | -    | -       | 1.3       | -      | -               | 49.6 | _    |  |
| December  | -     | 0.5                | -    | -       | 1.2       | -      | -               | 42.9 | -    |  |
| Total     | 4.7   | 6.9                | 0.9  | 10.7    | 16.6      | 3.0    | 43.3            | 41.5 | 28.3 |  |