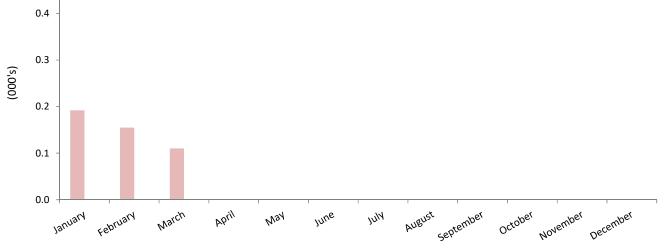

Table 2.09 Arrivals by Air from Tangier (Scheduled Flights), 2018 - 2021

|           | Se   | Seats used (000's) |      |      |   | Sea  | ats offer | ed (000' | s)       |     | Load factor (%) |      |      |  |
|-----------|------|--------------------|------|------|---|------|-----------|----------|----------|-----|-----------------|------|------|--|
|           | 2018 | 2019               | 2020 | 2021 | - | 2018 | 2019      | 2020     | 2021     | 201 | 8 2019          | 2020 | 2021 |  |
| January   | 0.2  | 0.2                | 0.2  | -    |   | 0.6  | 0.6       | 0.6      | _        | 28  | 1 28.1          | 30.5 | _    |  |
| February  | 0.2  | 0.2                | 0.2  | -    |   | 0.6  | 0.6       | 0.6      | -        | 30. | 0 30.0          | 27.7 | -    |  |
| March     | 0.2  | 0.2                | 0.1  | -    |   | 0.6  | 0.6       | 0.4      | -        | 31. | 9 31.9          | 31.4 | -    |  |
| April     | 0.3  | 0.2                | _    | -    |   | 0.6  | 0.6       | -        | -        | 43  | 8 43.8          | =    | -    |  |
| May       | 0.2  | 0.2                | _    | -    |   | 0.6  | 0.6       | -        | -        | 31. | 0 31.0          | -    | -    |  |
| June      | 0.2  | 0.2                | _    | -    |   | 0.6  | 0.6       | _        | -        | 34. | 1 34.1          | _    | -    |  |
| July      | 0.2  | 0.2                | _    | -    |   | 0.6  | 0.6       | -        | -        | 36  | 1 36.1          | =    | -    |  |
| August    | 0.3  | 0.3                | _    | -    |   | 0.6  | 0.6       | -        | -        | 50. | 0 50.0          | -    | -    |  |
| September | 0.3  | 0.3                | _    | -    |   | 0.6  | 0.6       | -        | -        | 46  | 6 46.6          | =    | -    |  |
| October   | 0.2  | 0.2                | _    | -    |   | 0.5  | 0.6       | -        | -        | 36. | 1 36.1          | -    | -    |  |
| November  | 0.1  | 0.2                | _    | -    |   | 0.6  | 0.6       | -        | -        | 42. | 5 42.5          | -    | -    |  |
| December  | 0.2  | 0.2                | -    | -    |   | 0.6  | 0.6       | -        | -        | 32  | 3 32.3          | -    | -    |  |
| Total     | 2.6  | 2.6                | 0.5  |      |   | 7.0  | 7.0       | 1.5      | <u>-</u> | 44. | 1 36.8          | 29.7 |      |  |

0.5 0.4

Arrivals by Air from Tangier, (Scheduled Flights), Seats Used, 2020 - 2021

2020 2021

(i) Flights to and from Tangier were suspended in April 2020 due to the coronavirus (COVID-19) global pandemic and did not resume during 2021.