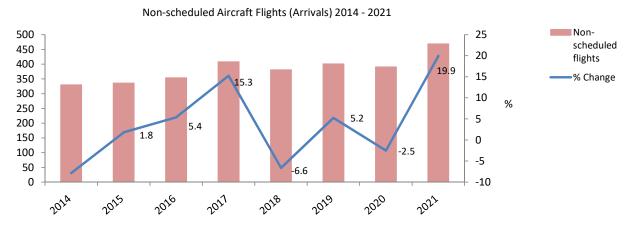

#### 6: Aircraft Arrivals

Table 6.01 Aircraft Arrivals, 2014 - 2021

| Total flights | Non-scheduled flights (i) | Scheduled flights | Year |
|---------------|---------------------------|-------------------|------|
| 1,837         | 330                       | 1,507             | 2014 |
| 1,881         | 336                       | 1,545             | 2015 |
| 2,484         | 354                       | 2,130             | 2016 |
| 2,435         | 408                       | 2,027             | 2017 |
| 1,926         | 381                       | 1,545             | 2018 |
| 2,192         | 401                       | 1,791             | 2019 |
| 1,145         | 391                       | 754               | 2020 |
| 1,634         | 469                       | 1,165             | 2021 |

#### Notes:

(i) Non-scheduled flights include commercial charters, business jets and light aircrafts.

(ii) The impact of the coronavirus (COVID-19) global pandemic on air travel is evident in 2020 and 2021.