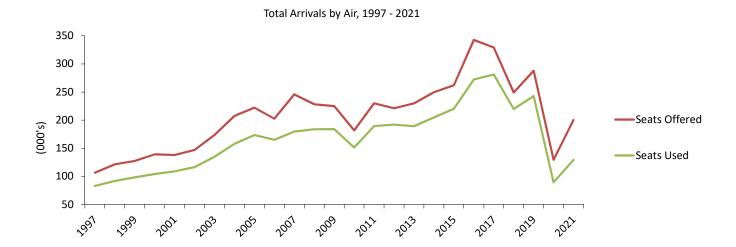

#### 1: Arrivals and Departures by Air

Table 1.01 Arrivals/Departures by Air, 1997 - 2021

|      |         |       | Departures (000's) |       |         |       |  |         |       |         |       |         |       |
|------|---------|-------|--------------------|-------|---------|-------|--|---------|-------|---------|-------|---------|-------|
|      | Tot     | al    | Sche               | duled | Cha     | rter  |  | Tot     | al    | Sche    | duled | Charter |       |
| Year | Seats   | Seats | Seats              | Seats | Seats   | Seats |  | Seats   | Seats | Seats   | Seats | Seats   | Seats |
|      | Offered | Used  | Offered            | Used  | Offered | Used  |  | Offered | Used  | Offered | Used  | Offered | Used  |
| 1997 | 106.6   | 83.2  | 106.6              | 83.2  | -       | -     |  | 104.4   | 81.5  | 104.4   | 81.5  | -       | -     |
| 1998 | 121.5   | 92.0  | 120.4              | 91.0  | 1.2     | 1.1   |  | 120.2   | 91.0  | 119.0   | 90.1  | 1.2     | 0.9   |
| 1999 | 127.5   | 98.3  | 126.5              | 97.8  | 1.0     | 0.5   |  | 127.5   | 97.9  | 126.5   | 97.4  | 1.0     | 0.5   |
| 2000 | 139.4   | 104.3 | 138.6              | 103.7 | 0.8     | 0.5   |  | 138.9   | 107.1 | 138.1   | 106.6 | 0.8     | 0.5   |
| 2001 | 138.0   | 109.0 | 137.7              | 108.8 | 0.3     | 0.2   |  | 138.2   | 110.6 | 137.9   | 110.5 | 0.4     | 0.2   |
| 2002 | 147.2   | 116.6 | 146.3              | 115.7 | 0.9     | 0.9   |  | 147.0   | 114.8 | 146.1   | 114.0 | 0.9     | 0.9   |
| 2003 | 173.5   | 135.0 | 170.3              | 133.0 | 3.3     | 2.0   |  | 173.1   | 134.8 | 169.8   | 132.9 | 3.3     | 1.9   |
| 2004 | 207.6   | 157.9 | 206.4              | 157.0 | 1.2     | 0.9   |  | 207.6   | 158.3 | 206.4   | 157.3 | 1.2     | 0.9   |
| 2005 | 222.4   | 173.5 | 221.6              | 172.7 | 0.8     | 0.8   |  | 222.2   | 174.4 | 221.4   | 173.7 | 0.8     | 0.7   |
| 2006 | 202.7   | 165.2 | 202.0              | 164.6 | 0.7     | 0.6   |  | 202.6   | 166.0 | 201.9   | 165.4 | 0.7     | 0.6   |
| 2007 | 245.9   | 179.7 | 244.1              | 179.3 | 1.8     | 0.5   |  | 246.2   | 181.6 | 244.3   | 180.6 | 1.8     | 1.0   |
| 2008 | 228.3   | 183.7 | 228.3              | 183.7 | -       | -     |  | 228.3   | 187.3 | 228.3   | 187.3 | -       | -     |
| 2009 | 225.0   | 183.9 | 224.8              | 183.7 | 0.2     | 0.2   |  | 224.9   | 186.2 | 224.7   | 186.0 | 0.2     | 0.2   |
| 2010 | 181.9   | 151.5 | 181.0              | 151.0 | 0.8     | 0.5   |  | 182.0   | 152.7 | 181.2   | 152.1 | 0.8     | 0.6   |
| 2011 | 230.1   | 189.5 | 230.1              | 189.5 | -       | -     |  | 230.1   | 193.5 | 230.1   | 193.5 | -       | -     |
| 2012 | 221.0   | 192.2 | 221.0              | 192.2 | -       | -     |  | 221.2   | 193.6 | 221.2   | 193.6 | -       | -     |
| 2013 | 229.9   | 189.4 | 229.9              | 189.4 | -       | -     |  | 227.6   | 193.4 | 227.6   | 193.4 | -       | -     |
| 2014 | 249.7   | 204.9 | 248.7              | 204.6 | 1.0     | 0.3   |  | 249.8   | 209.4 | 248.8   | 209.1 | 1.0     | 0.3   |
| 2015 | 262.1   | 220.2 | 261.8              | 220.0 | 0.3     | 0.2   |  | 262.4   | 221.7 | 262.2   | 221.5 | 0.3     | 0.2   |
| 2016 | 342.7   | 272.2 | 342.5              | 272.0 | 0.2     | 0.2   |  | 342.7   | 274.9 | 342.5   | 274.8 | 0.2     | -     |
| 2017 | 329.2   | 281.1 | 329.1              | 281.0 | 0.2     | 0.2   |  | 329.2   | 286.0 | 329.0   | 285.8 | 0.2     | 0.2   |
| 2018 | 249.2   | 219.8 | 248.1              | 219.7 | 1.2     | 0.1   |  | 247.7   | 220.2 | 246.5   | 219.7 | 1.2     | 0.5   |
| 2019 | 287.8   | 242.8 | 286.5              | 241.9 | 1.3     | 0.9   |  | 287.5   | 246.5 | 286.2   | 245.5 | 1.3     | 0.9   |
| 2020 | 129.7   | 89.8  | 126.6              | 89.1  | 3.1     | 0.7   |  | 130.2   | 94.6  | 126.8   | 93.4  | 3.4     | 1.2   |
| 2021 | 200.3   | 129.2 | 195.4              | 128.0 | 4.8     | 1.2   |  | 200.5   | 131.9 | 195.7   | 130.8 | 4.8     | 1.1   |

Note: Coronavirus (COVID-19) restrictions on air travel are evident during 2020 and earlier part of 2021.

Table 2.01 Arrivals by Air from U.K. (Scheduled Flights), 1997 - 2000

|           | Seats used (000's) |      |      |       | Seats offered (000's) |       |       |       |       | Load factor (%) |      |      |      |      |
|-----------|--------------------|------|------|-------|-----------------------|-------|-------|-------|-------|-----------------|------|------|------|------|
|           | 1997               | 1998 | 1999 | 2000  | _                     | 1997  | 1998  | 1999  | 2000  |                 | 1997 | 1998 | 1999 | 2000 |
| January   | 4.6                | 4.8  | 5.2  | 4.6   |                       | 7.9   | 9.4   | 8.4   | 11.1  |                 | 57.8 | 51.1 | 62.5 | 41.5 |
| February  | 5.2                | 6.0  | 6.3  | 6.2   |                       | 6.3   | 9.0   | 7.4   | 9.8   |                 | 83.0 | 66.4 | 84.5 | 63.6 |
| March     | 6.1                | 7.6  | 8.1  | 8.7   |                       | 6.9   | 9.8   | 8.8   | 10.7  |                 | 87.4 | 78.1 | 91.4 | 81.3 |
| April     | 5.4                | 7.8  | 7.8  | 9.1   |                       | 6.6   | 10.0  | 9.8   | 10.4  |                 | 82.3 | 77.9 | 80.4 | 87.2 |
| May       | 8.6                | 9.0  | 10.0 | 10.1  |                       | 9.9   | 11.4  | 12.5  | 13.4  |                 | 86.4 | 79.0 | 80.3 | 75.9 |
| June      | 7.6                | 8.0  | 9.8  | 9.7   |                       | 9.4   | 10.9  | 11.8  | 12.4  |                 | 80.2 | 73.6 | 82.7 | 78.3 |
| July      | 8.6                | 9.3  | 10.7 | 10.8  |                       | 9.5   | 10.6  | 12.4  | 13.4  |                 | 90.8 | 87.3 | 85.8 | 80.8 |
| August    | 8.3                | 9.2  | 9.2  | 10.1  |                       | 10.0  | 11.2  | 11.6  | 12.9  |                 | 83.4 | 82.2 | 79.2 | 78.1 |
| September | 8.1                | 8.4  | 8.9  | 10.5  |                       | 10.7  | 10.7  | 11.8  | 12.7  |                 | 75.6 | 78.0 | 75.6 | 82.5 |
| October   | 8.5                | 8.2  | 8.3  | 10.0  |                       | 10.4  | 11.2  | 11.7  | 13.4  |                 | 81.1 | 73.1 | 70.3 | 74.6 |
| November  | 5.9                | 6.5  | 6.5  | 7.0   |                       | 9.2   | 8.4   | 9.7   | 9.1   |                 | 63.7 | 78.0 | 67.0 | 76.2 |
| December  | 6.4                | 6.3  | 7.1  | 7.0   |                       | 9.8   | 7.9   | 10.6  | 9.3   |                 | 65.8 | 79.7 | 66.9 | 75.0 |
| Total     | 83.2               | 91.0 | 97.8 | 103.7 |                       | 106.6 | 120.4 | 126.5 | 138.6 |                 | 78.0 | 75.6 | 77.3 | 74.9 |