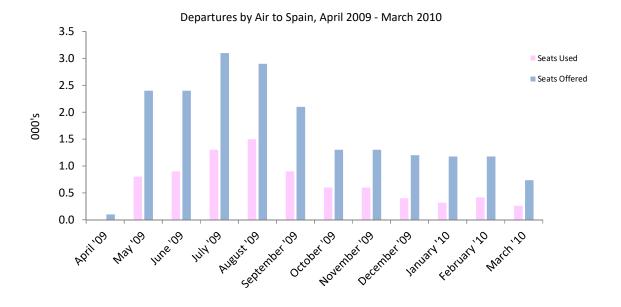

Note:

(i) Coronavirus (COVID-19) restrictions on air travel are evident during 2020 and earlier part of 2021.

Table 3.10 Departures by Air to Spain (Scheduled Flights), 2008 - 2010

|           | Seats | used (00 | 00's) | Seats o | ffered ( | 000's) | Loa  | d factor | (%)  |
|-----------|-------|----------|-------|---------|----------|--------|------|----------|------|
|           | 2008  | 2009     | 2010  | 2008    | 2009     | 2010   | 2008 | 2009     | 2010 |
| January   | 0.4   | -        | 0.3   | 1.1     | -        | 1.2    | 35.7 | -        | 27.0 |
| February  | 0.4   | -        | 0.4   | 1.3     | -        | 1.2    | 34.5 | -        | 35.5 |
| March     | 0.6   | -        | 0.3   | 1.3     | -        | 0.7    | 47.2 | -        | 35.5 |
| April     | 0.3   | -        | -     | 1.1     | 0.1      | -      | 25.1 | 29.6     | -    |
| May       | 0.4   | 0.8      | -     | 1.3     | 2.4      | -      | 34.0 | 33.4     | -    |
| June      | 0.6   | 0.9      | -     | 1.0     | 2.4      | -      | 56.7 | 37.4     | -    |
| July      | 0.6   | 1.3      | -     | 1.1     | 3.1      | -      | 55.8 | 41.5     | -    |
| August    | 0.9   | 1.5      | -     | 1.4     | 2.9      | -      | 67.3 | 50.5     | -    |
| September | 0.5   | 0.9      | -     | 1.1     | 2.1      | -      | 45.7 | 42.2     | -    |
| October   | -     | 0.6      | -     | -       | 1.3      | -      | -    | 44.1     | -    |
| November  | =     | 0.6      | -     | -       | 1.3      | -      | _    | 47.3     | -    |
| December  | -     | 0.4      | -     | -       | 1.2      | -      | -    | 36.3     | -    |
| Total     | 4.8   | 6.9      | 1.0   | 10.7    | 16.6     | 3.1    | 44.8 | 41.7     | 32.2 |