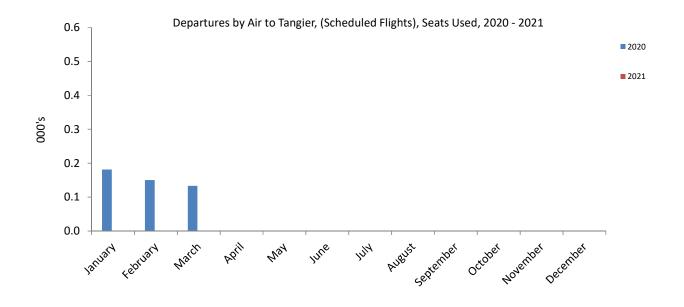

Table 3.11 Departures by Air to Tangier (Scheduled Flights), 2018 - 2021

|           | Se   | ats use | d (000's | s)   | Sea  | its offer | ed (000 | 's)  | I    | oad fac | tor (%) |      |
|-----------|------|---------|----------|------|------|-----------|---------|------|------|---------|---------|------|
|           | 2018 | 2019    | 2020     | 2021 | 2018 | 2019      | 2020    | 2021 | 2018 | 2019    | 2020    | 2021 |
| January   | 0.2  | 0.1     | 0.2      | _    | 0.6  | 0.6       | 0.6     | -    | 20.3 | 20.3    | 28.7    | -    |
| February  | 0.2  | 0.2     | 0.2      | -    | 0.6  | 0.6       | 0.6     | -    | 26.8 | 26.8    | 26.8    | -    |
| March     | 0.3  | 0.2     | 0.1      | -    | 0.6  | 0.6       | 0.4     | -    | 31.0 | 31.0    | 38.0    | -    |
| April     | 0.2  | 0.3     | -        | -    | 0.6  | 0.6       | -       | -    | 46.1 | 46.1    | -       | -    |
| May       | 0.2  | 0.2     | -        | -    | 0.6  | 0.6       | -       | -    | 28.3 | 28.3    | _       | -    |
| June      | 0.2  | 0.2     | _        | -    | 0.6  | 0.6       | -       | -    | 31.6 | 31.6    | _       | -    |
| July      | 0.3  | 0.2     | _        | -    | 0.6  | 0.6       | -       | -    | 37.0 | 37.0    | _       | -    |
| August    | 0.4  | 0.3     | _        | -    | 0.6  | 0.6       | -       | -    | 49.0 | 49.0    | _       | -    |
| September | 0.2  | 0.2     | _        | -    | 0.6  | 0.6       | -       | -    | 32.1 | 32.1    | _       | -    |
| October   | 0.2  | 0.3     | -        | -    | 0.5  | 0.6       | -       | _    | 44.6 | 44.6    | _       | -    |
| November  | 0.2  | 0.2     | -        | -    | 0.6  | 0.6       | -       | _    | 31.4 | 31.4    | _       | -    |
| December  | 0.3  | 0.2     | -        | -    | 0.6  | 0.6       | -       | -    | 42.3 | 42.3    | -       | -    |
| Total     | 2.7  | 2.4     | 0.5      | -    | 7.0  | 7.0       | 1.5     | -    | 38.1 | 34.9    | 30.1    |      |

#### Note:

(i) Flights to and from Tangier were suspended in April 2020 due to the coronavirus (COVID-19) global pandemic and did not resume during 2021.