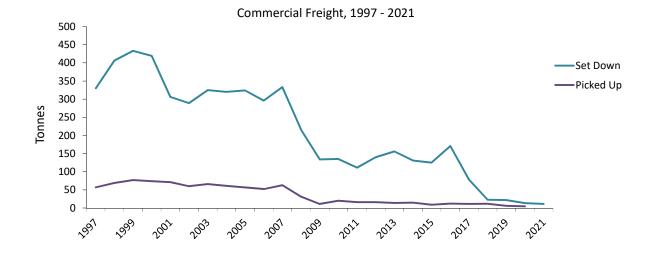

#### 7: Commercial Freight

Table 7.01 Commercial Freight, Set Down/Picked Up by Air, Gibraltar, 1997 - 2021

| % Change | Picked Up<br>(000's kgs) | % Change | Set Down<br>(000's kgs) | Year |
|----------|--------------------------|----------|-------------------------|------|
|          |                          |          |                         |      |
| -        | 57                       | -        | 330                     | 1997 |
| 21.1     | 69                       | 23.0     | 406                     | 1998 |
| 11.6     | 77                       | 6.7      | 433                     | 1999 |
| -3.9     | 74                       | -3.2     | 419                     | 2000 |
| -4.1     | 71                       | -27.0    | 306                     | 2001 |
| -15.5    | 60                       | -5.6     | 289                     | 2002 |
| 10.0     | 66                       | 12.5     | 325                     | 2003 |
| -7.6     | 61                       | -1.5     | 320                     | 2004 |
| -6.6     | 57                       | 1.3      | 324                     | 2005 |
| -8.8     | 52                       | -8.6     | 296                     | 2006 |
| 21.2     | 63                       | 12.5     | 333                     | 2007 |
| -50.8    | 31                       | -35.1    | 216                     | 2008 |
| -64.5    | 11                       | -38.0    | 134                     | 2009 |
| 81.8     | 20                       | 0.7      | 135                     | 2010 |
| -20.0    | 16                       | -17.8    | 111                     | 2011 |
| 0.0      | 16                       | 26.1     | 140                     | 2012 |
| -12.5    | 14                       | 11.4     | 156                     | 2013 |
| 7.1      | 15                       | -16.0    | 131                     | 2014 |
| -40.0    | 9                        | -4.6     | 125                     | 2015 |
| 33.3     | 12                       | 36.8     | 171                     | 2016 |
| -8.3     | 11                       | -54.4    | 78                      | 2017 |
| 5.7      | 12                       | -70.5    | 23                      | 2018 |
| -48.4    | 6                        | -4.4     | 22                      | 2019 |
| -20.0    | 5                        | -39.0    | 13                      | 2020 |
| 1.5      | 5                        | -15.6    | 11                      | 2021 |