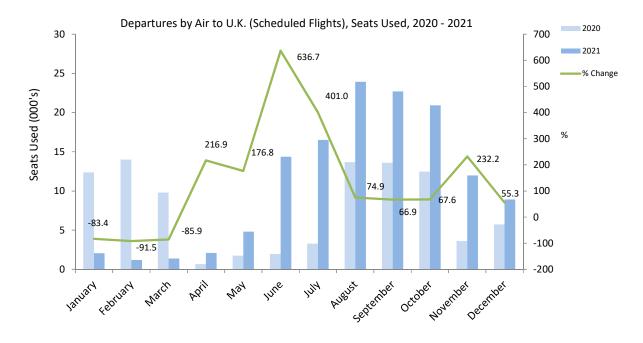

Table 3.09 Departures by Air to U.K. (Scheduled Flights), 2019 - 2021

|           | Seats | Seats used (000's) |       |   | Seats offered (000's) |       |       | Load | d factor ( | %)   |
|-----------|-------|--------------------|-------|---|-----------------------|-------|-------|------|------------|------|
|           | 2019  | 2020               | 2021  | , | 2019                  | 2020  | 2021  | 2019 | 2020       | 2021 |
| January   | 13.5  | 12.4               | 2.1   |   | 16.8                  | 13.8  | 4.5   | 80.7 | 90.0       | 45.8 |
| February  | 14.9  | 14.0               | 1.2   |   | 18.1                  | 16.0  | 1.8   | 82.6 | 87.7       | 66.9 |
| March     | 17.4  | 9.8                | 1.4   |   | 20.2                  | 13.7  | 2.4   | 85.8 | 71.5       | 57.3 |
| April     | 21.0  | 0.7                | 2.1   |   | 24.4                  | 2.6   | 3.5   | 86.0 | 25.5       | 60.8 |
| May       | 23.2  | 1.7                | 4.8   |   | 28.2                  | 3.1   | 9.8   | 82.2 | 56.5       | 49.0 |
| June      | 24.9  | 2.0                | 14.4  |   | 27.7                  | 2.9   | 22.3  | 89.9 | 67.4       | 64.5 |
| July      | 23.4  | 3.3                | 16.5  |   | 27.7                  | 4.6   | 30.0  | 84.6 | 72.2       | 54.9 |
| August    | 26.5  | 13.7               | 23.9  |   | 28.5                  | 19.2  | 32.9  | 92.9 | 71.0       | 72.6 |
| September | 25.9  | 13.6               | 22.7  |   | 28.0                  | 17.9  | 31.0  | 92.4 | 76.1       | 73.1 |
| October   | 23.7  | 12.5               | 20.9  |   | 26.8                  | 17.0  | 26.7  | 88.1 | 73.4       | 78.2 |
| November  | 14.9  | 3.6                | 12.0  |   | 16.0                  | 4.8   | 14.7  | 93.0 | 75.5       | 81.6 |
| December  | 14.0  | 5.7                | 8.9   |   | 16.9                  | 9.8   | 16.1  | 82.8 | 58.7       | 55.5 |
| Total     | 243.1 | 92.9               | 130.8 |   | 279.2                 | 125.2 | 195.7 | 87.1 | 74.2       | 66.9 |

Note:

(i) Coronavirus (COVID-19) restrictions on air travel are evident during 2020 and earlier part of 2021.

Table 3.10 Departures by Air to Spain (Scheduled Flights), 2008 - 2010

|           | Seats | used (00 | 00's) | Seats o | ffered ( | 000's) | Loa  | d factor | (%)  |
|-----------|-------|----------|-------|---------|----------|--------|------|----------|------|
|           | 2008  | 2009     | 2010  | 2008    | 2009     | 2010   | 2008 | 2009     | 2010 |
| January   | 0.4   | -        | 0.3   | 1.1     | -        | 1.2    | 35.7 | -        | 27.0 |
| February  | 0.4   | -        | 0.4   | 1.3     | -        | 1.2    | 34.5 | -        | 35.5 |
| March     | 0.6   | -        | 0.3   | 1.3     | -        | 0.7    | 47.2 | -        | 35.5 |
| April     | 0.3   | -        | -     | 1.1     | 0.1      | -      | 25.1 | 29.6     | -    |
| May       | 0.4   | 0.8      | -     | 1.3     | 2.4      | -      | 34.0 | 33.4     | -    |
| June      | 0.6   | 0.9      | -     | 1.0     | 2.4      | -      | 56.7 | 37.4     | -    |
| July      | 0.6   | 1.3      | -     | 1.1     | 3.1      | -      | 55.8 | 41.5     | -    |
| August    | 0.9   | 1.5      | -     | 1.4     | 2.9      | -      | 67.3 | 50.5     | -    |
| September | 0.5   | 0.9      | -     | 1.1     | 2.1      | -      | 45.7 | 42.2     | -    |
| October   | -     | 0.6      | -     | -       | 1.3      | -      | -    | 44.1     | -    |
| November  | =     | 0.6      | -     | -       | 1.3      | -      | _    | 47.3     | -    |
| December  | -     | 0.4      | -     | -       | 1.2      | -      | -    | 36.3     | -    |
| Total     | 4.8   | 6.9      | 1.0   | 10.7    | 16.6     | 3.1    | 44.8 | 41.7     | 32.2 |