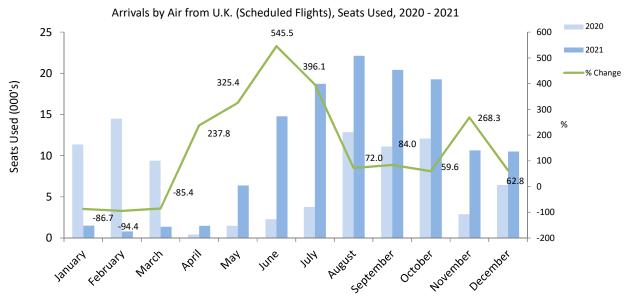

Table 2.07 Arrivals by Air from U.K. (Scheduled Flights), 2019 - 2021

|           | Seats | used (00 | 00's) | Seats o | offered (C | 000's) |   | Load factor (%) |      |      |  |
|-----------|-------|----------|-------|---------|------------|--------|---|-----------------|------|------|--|
|           | 2019  | 2020     | 2021  | 2019    | 2020       | 2021   | • | 2019            | 2020 | 2021 |  |
| January   | 12.1  | 11.4     | 1.5   | 16.7    | 13.7       | 4.5    |   | 72.2            | 83.0 | 33.8 |  |
| February  | 14.9  | 14.5     | 0.8   | 18.0    | 16.0       | 1.8    |   | 82.6            | 90.9 | 45.8 |  |
| March     | 17.9  | 9.4      | 1.4   | 20.3    | 13.7       | 2.4    |   | 88.5            | 68.6 | 57.5 |  |
| April     | 20.6  | 0.4      | 1.5   | 24.7    | 2.6        | 3.4    |   | 83.6            | 16.9 | 43.7 |  |
| May       | 24.6  | 1.5      | 6.4   | 28.3    | 3.0        | 9.8    |   | 87.0            | 49.3 | 65.4 |  |
| June      | 23.9  | 2.3      | 14.8  | 27.6    | 2.9        | 22.3   |   | 86.5            | 78.6 | 66.2 |  |
| July      | 25.0  | 3.8      | 18.7  | 27.7    | 4.5        | 30.0   |   | 90.2            | 83.9 | 62.5 |  |
| August    | 25.2  | 12.9     | 22.1  | 28.6    | 19.2       | 33.0   |   | 88.0            | 66.9 | 67.1 |  |
| September | 24.1  | 11.1     | 20.4  | 27.9    | 17.9       | 30.9   |   | 86.2            | 62.0 | 66.1 |  |
| October   | 22.1  | 12.1     | 19.3  | 26.8    | 17.0       | 26.7   |   | 82.4            | 71.2 | 72.1 |  |
| November  | 13.5  | 2.9      | 10.6  | 16.0    | 4.8        | 14.7   |   | 84.7            | 60.5 | 72.5 |  |
| December  | 15.4  | 6.4      | 10.5  | 16.9    | 9.8        | 16.1   |   | 91.1            | 65.9 | 65.1 |  |
| Total     | 239.3 | 88.6     | 128.0 | 279.5   | 125.0      | 195.4  |   | 85.6            | 70.9 | 65.5 |  |

Notes:

<sup>(</sup>i) The total yearly figures have been rounded off from the actual figures and need not necessarily equal the sum of the rounded off monthly figures.

<sup>(</sup>ii) Coronavirus (COVID-19) restrictions on air travel are evident during 2020 and earlier part of 2021.